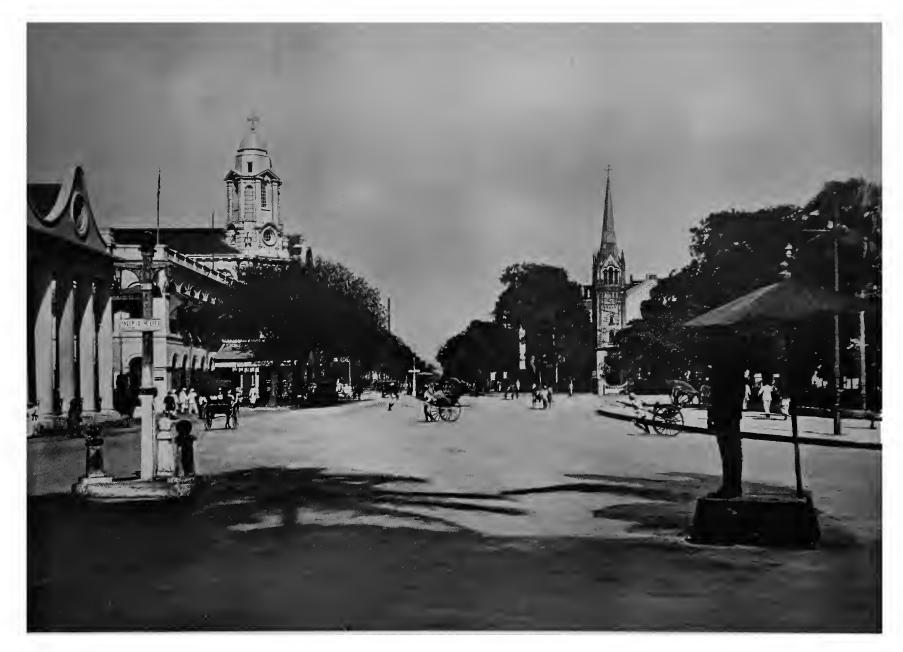

## Typical Photographs of

South Entrance to Shwe Dagon Pagoda, Rangoon.

## URMA

Carved Stern of Burmese Paddy Boat.